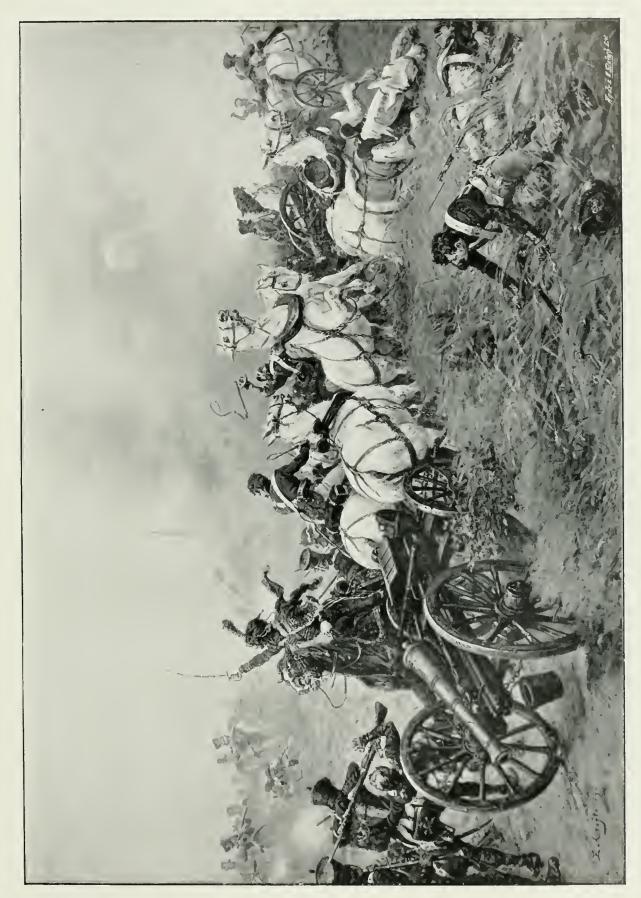

John Brett play a conspicuous part. The genre subjects, both historical and social, are as usual numerous, and well illustrate a popular branch in our school. There has of late years been some strong examples of battle scenes in the Academy, and this year we have a most powerful example in "The Capture of a

Lion-hunter," and another depicting "East African Leopards."

French Battery by the 52nd Regiment at Waterloo," by Mr. Ernest Crofts. The animal subjects are not very numerous, but Mr. J. M. Swan has rather a strikingly treated design, "The